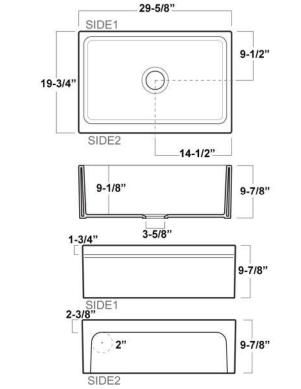

## **Interior Dimensions:**

Basin Interior:  $27-\frac{1}{2}$ " W x  $16-\frac{1}{2}$ " D Basin Depth: 9"

## Features:

- Constructed of fine fireclay for beauty and durability
- ► Finely crafted in Italy
- ► Fireclay provides a smooth, waveless surface
- ► Non-porous surface resists heat, stains and cracking
- ► Sides and front have 1" rim
- ► 3 1/2" center drain openings
- Sink is finished in four sides
- Available in 2 colors
- Drain sold separately